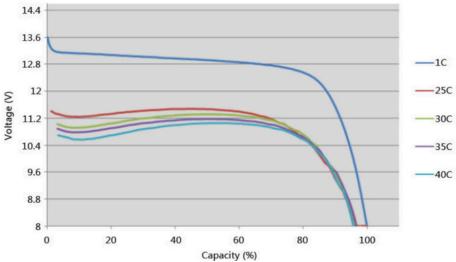

|
| Initial Impedance                 | <10milliohms                 |
| Cycle Life                        | >= 4000                      |
| Charge Retention (Shelf life) (at | >= 99.9%                     |
| 68°F/20°C) 1Month                 |                              |
| Operating Temperature Range       | 1.4°F (-17°C) to 186°F (85°) |
| Charge Discharge                  | 5°F (-15°C) to 149°F (65°C)  |
| Storage                           | 32°F (0°C) to 86°F (30°C)    |

Case

230°C heat resistant case and cover UL94-V0 flammability

# DIMENSIONS:

PREDATO



SURESTART Lithium LiFeSO4

🕱 😣 😣 🕞 🍞



www.predatorbatteries.co.uk

Stuart - 07368 373549 Mark - 07887 972678



# PR12-700-LB1 12.8V 700 CCA

Lithium Iron Phosphate (LiFePO4) Battery

#### **DISCHARGING CHART**



## CHARGING

Transport Safety Certified

The battery can be used if the voltage is higher or equal to 12.8V, although we recommend fully charging the battery if the voltage is below 13.0V. Apply constant voltage charge between 14.4V and 14.8V to fully charge the battery.

The SureStart series requires Lithium compatible chargers and testers. We do not recommend the use of lead acid chargers as many in the market are not suitable for Lithium Iron Phosphate batteries.

## WARRANTY

Designed and engineered at our ISO 9001:2001 certified factories. All batteries are subject to stringent quality control through every step of the manufacturing process, ensuring both consistency and reliability. The SureStart series is backed by a 5-year limited warranty.





www.predatorbatteries.co.uk