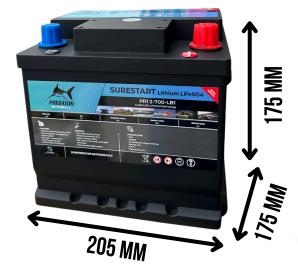

# DIMENSIONS:

PREDATO

SURESTART Lithium LiFeSO4

🕱 😣 😣 🕞 🍞

www.predatorbatteries.co.uk

Stuart - 07368 373549 Mark - 07887 972678