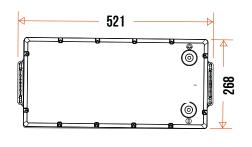

## PR12-5000-DPX

**DUAL PURPOSE XTREME BATTERY** 

12.6V 280 AH @C20 300 AH @C100



## **BATTERY FEATURES**

- High Cranking Power
- MCA 2500 Amps
- Extra Deep Cycle Ability (1000 cycles)
- Carbon Reduces Sulphation (PSOC)
- Totally Maintenance Free
- High Temperature Operation
- Up to 12 months Shelf Life
- Design Life 8 years

## **DIMENSIONS:**





## PERFORMANCE SPECIFICATIONS

**Nominal Voltage** 12.6 V

280 AH @ C20 / 300 AH @ C100 **Rated Capacity** 

**Cycle Life** >1000 Cycles

**Approximate Weight** 72 kg **Internal Resistance** ≤ 4.8 mΩ **Max Charge Current** 33 A

14.4-14.8 v cycle use **Charging Voltage** 

Series & Parallel Connection unlimited in series and parallel

**Operating Temperature Range** 

0°C to 50°C Charge -20°C to 50°C Discharge -20°C to 50°C Storage **Self-Discharge Rate** ≤3%/month@ 20°C

**Terminal Type M8**