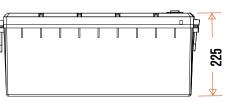

280 AH @C20 300 AH @C100



## **BATTERY FEATURES**

- High Cranking Power
- MCA 2500 Amps
- Extra Deep Cycle Ability (1000 cycles)
- Carbon Reduces Sulphation (PSOC)
- Totally Maintenance Free
- High Temperature Operation
- Up to 12 months Shelf Life
- Design Life 8 years

## **DIMENSIONS:**





## PERFORMANCE SPECIFICATIONS

**Nominal Voltage** 12.6 V

280 AH @ C20 / 300 AH @ C100 **Rated Capacity** 

**Cycle Life** >1000 Cycles

**Approximate Weight** 72 kg **Internal Resistance** ≤ 4.8 mΩ **Max Charge Current** 33 A

14.4-14.8 v cycle use **Charging Voltage** 

Series & Parallel Connection unlimited in series and parallel

**Operating Temperature Range** 

0°C to 50°C Charge -20°C to 50°C Discharge -20°C to 50°C Storage **Self-Discharge Rate** ≤3%/month@ 20°C

**Terminal Type M8**