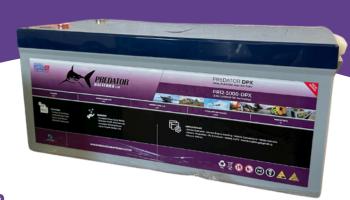

## PR12-5000-DPX

**DUAL PURPOSE XTREME BATTERY** 

12.6V 280 AH @C20 300 AH @C100

## **BATTERY FEATURES**

- High Cranking Power
- MCA 2500 Amps
- Extra Deep Cycle Ability (1000 cycles)
- Carbon Reduces Sulphation (PSOC)
- Totally Maintenance Free
- High Temperature Operation
- Up to 12 months Shelf Life
- Design Life 8 years

## PERFORMANCE SPECIFICATIONS

**Nominal Voltage** 12.6 V

280 AH @ C20 / 300 AH @ C100 **Rated Capacity** 

**Cycle Life** >1000 Cycles

**Approximate Weight** 72 kg **Internal Resistance** ≤ 4.8 mΩ **Max Charge Current** 33 A