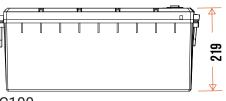

C100



## **BATTERY FEATURES**

- High Cranking Power
- MCA 1500 Amps
- Extra Deep Cycle Ability (1000 cycles)
- Carbon Reduces Sulphation (PSOC)
- Totally Maintenance Free
- High Temperature Operation
- Up to 12 months Shelf Life
- Design Life 8 years

## **DIMENSIONS:**





## PERFORMANCE SPECIFICATIONS

**Nominal Voltage** 12.6 V

200 AH @ C20 / 220 AH @ C100 **Rated Capacity** 

**Cycle Life** >1000 Cycles

**Approximate Weight** 56.3 kg **Internal Resistance**  $\leq 4.8 \text{ m}\Omega$ **Max Charge Current** 33 A

14.4-14.8 v cycle use **Charging Voltage** 

Series & Parallel Connection unlimited in series and parallel

**Operating Temperature Range** 

0°C to 50°C Charge -20°C to 50°C Discharge -20°C to 50°C Storage **Self-Discharge Rate** ≤3%/month@ 20°C

**Terminal Type M8**