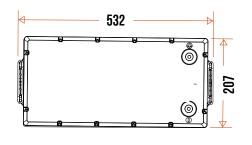

## PR12-3000-DPX 12.6V 200 AH @C20

**DUAL PURPOSE XTREME BATTERY** 

220 AH @C100



## **BATTERY FEATURES**

- High Cranking Power
- MCA 1500 Amps
- Extra Deep Cycle Ability (1000 cycles)
- Carbon Reduces Sulphation (PSOC)
- Totally Maintenance Free
- High Temperature Operation
- Up to 12 months Shelf Life
- Design Life 8 years

## **DIMENSIONS:**





## PERFORMANCE SPECIFICATIONS

**Nominal Voltage** 12.6 V

200 AH @ C20 / 220 AH @ C100 **Rated Capacity** 

**Cycle Life** >1000 Cycles

**Approximate Weight** 56.3 kg **Internal Resistance**  $\leq 4.8 \text{ m}\Omega$ **Max Charge Current** 33 A

14.4-14.8 v cycle use **Charging Voltage** 

Series & Parallel Connection unlimited in series and parallel

**Operating Temperature Range** 

0°C to 50°C Charge -20°C to 50°C Discharge -20°C to 50°C Storage **Self-Discharge Rate** ≤3%/month@ 20°C

**Terminal Type M8**