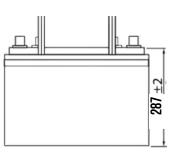

## **PR12-2500-DPX**

**DUAL PURPOSE XTREME BATTERY** 

**BATTERY FEATURES** 

- High Cranking Power
- MCA 1250 Amps
- Extra Deep Cycle Ability (1000 cycles)
- Carbon Reduces Sulphation (PSOC)
- Totally Maintenance Free
- High Temperature Operation
- Up to 12 months Shelf Life
- Design Life 8 years

## **DIMENSIONS:**

12.6V

145 AH @C20 160 AH @C100





X 🕲 🔕 🕤 🍞

## **PERFORMANCE SPECIFICATIONS**

| Nominal Voltage                         | 12.6 V                           |
|-----------------------------------------|----------------------------------|
| Rated Capacity                          | 145 AH @ C20 / 160 AH @ C100     |
| Cycle Life                              | >1000 Cycles                     |
| Approximate Weight                      | 41 kg                            |
| Internal Resistance                     | ≤ 4.8 mΩ                         |
| Max Charge Current                      | 33 A                             |
| Charging Voltage                        | 14.4-14.8 v cycle use            |
| <b>Series &amp; Parallel Connection</b> | unlimited in series and parallel |
| Operating Temperature Range