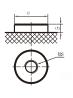

|
| Approximate Weight                      | 41 kg                            |
| Internal Resistance                     | ≤ 4.8 mΩ                         |
| Max Charge Current                      | 33 A                             |
| Charging Voltage                        | 14.4-14.8 v cycle use            |
| <b>Series &amp; Parallel Connection</b> | unlimited in series and parallel |
| Operating Temperature Range             |                                  |
| Charge                                  | 0°C to 50°C                      |
| Discharge                               | -20°C to 50°C                    |
| Storage                                 | -20°C to 50°C                    |
| Self-Discharge Rate                     | ≤3%/month@ 20°C                  |







**Terminal Type** 

M8

Stuart - 07368 373549 Mark - 07887 972678