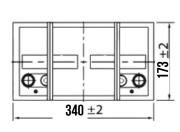

## **PR12-2500-DPX**

**DUAL PURPOSE XTREME BATTERY** 

**BATTERY FEATURES** 

- High Cranking Power
- MCA 1250 Amps
- Extra Deep Cycle Ability (1000 cycles)
- Carbon Reduces Sulphation (PSOC)
- Totally Maintenance Free
- High Temperature Operation
- Up to 12 months Shelf Life
- Design Life 8 years

## **DIMENSIONS:**

12.6V

145 AH @C20 160 AH @C100





X 🕲 🔕 🕤 🍞

## **PERFORMANCE SPECIFICATIONS**

| Nominal Voltage                         | 12.6 V                           |
|-----------------------------------------|----------------------------------|
| Rated Capacity                          | 145 AH @ C20 / 160 AH @ C100     |
| Cycle Life                              | >1000 Cycles                     |
| Approximate Weight                      | 41 kg                            |
| Internal Resistance                     | ≤ 4.8 mΩ                         |
| Max Charge Current                      | 33 A                             |
| Charging Voltage                        | 14.4-14.8 v cycle use            |
| <b>Series &amp; Parallel Connection</b> | unlimited in series and parallel |
| Operating Temperature Range